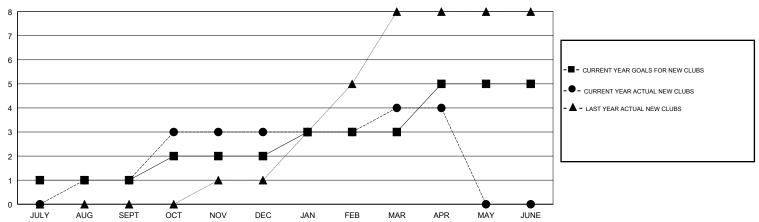

### GOALS AND ACTUAL NEW CLUBS CUMULATIVE

# LOCATION MALAYSIA

**GMT CA** 

|                       | Club          | s         |               | Members               |                           |                         |                                              |  |
|-----------------------|---------------|-----------|---------------|-----------------------|---------------------------|-------------------------|----------------------------------------------|--|
| RESULTS FOR 2017-2018 |               |           |               | RESULTS FOR 2017-2018 |                           |                         |                                              |  |
| QUARTER               | NEW CLUB GOAL | NEW CLUBS | DROPPED CLUBS | QUARTER               | MEMBER GROWTH NET<br>GOAL | MEMBER GROWTH<br>ACTUAL | DROPPED MEMBERS ACTUAL (including transfers) |  |
| JULY/AUG/SEPT         | 1             | 1         | 2             | JULY/AUG/SEPT         | 70                        | 273                     | 74                                           |  |
| OCT/NOV/DEC           | 1             | 2         | 6             | OCT/NOV/DEC           | 65                        | 100                     | 133                                          |  |
| JAN/FEB/MAR           | 1             | 1         | 0             | JAN/FEB/MAR           | 65                        | 157                     | 25                                           |  |
| APR/MAY/JUNE          | 2             | 0         | 0             | APR/MAY/JUNE          | 50                        | 9                       | 11                                           |  |