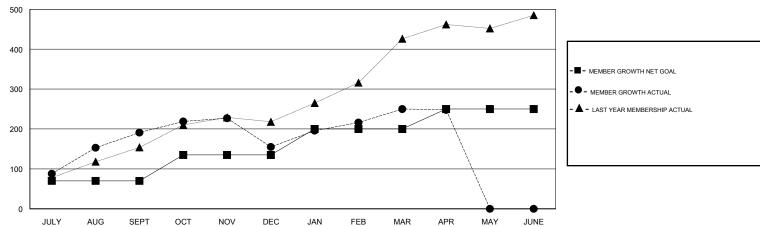

# GOALS AND ACTUAL MEMBERS CUMULATIVE

| DROPPED CLUBS: 8  DROPPED MEMBERS |     | 76 CLUBS OF 99 ADDED 1 OR MORE<br>NEW MEMBERS | GENDER DISTRIBUTION  MALE 2,412 (74.77%)  FEMALE 814 (25.23%)  Women Percentage Fiscal Year Goal: 30% |  |     |
|-----------------------------------|-----|-----------------------------------------------|-------------------------------------------------------------------------------------------------------|--|-----|
| DECEASED                          | 2   | CLICK HERE FOR CUMULATIVE                     | TOTAL FAMILY UNIT MEMBERS                                                                             |  | 277 |
| CLUB CANCELLED                    | 67  | MEMBERSHIP DATA                               |                                                                                                       |  | 457 |
| OTHER 174                         |     |                                               | FAMILY MEMBERS PAYING HALF DUES                                                                       |  | 157 |
| TOTAL                             | 243 |                                               |                                                                                                       |  |     |

# LOCATION MALAYSIA

**GMT CA** 

|                       | Club          | s         |               | Members               |                           |                         |                                              |  |
|-----------------------|---------------|-----------|---------------|-----------------------|---------------------------|-------------------------|----------------------------------------------|--|
| RESULTS FOR 2017-2018 |               |           |               | RESULTS FOR 2017-2018 |                           |                         |                                              |  |
| QUARTER               | NEW CLUB GOAL | NEW CLUBS | DROPPED CLUBS | QUARTER               | MEMBER GROWTH NET<br>GOAL | MEMBER GROWTH<br>ACTUAL | DROPPED MEMBERS ACTUAL (including transfers) |  |
| JULY/AUG/SEPT         | 1             | 1         | 2             | JULY/AUG/SEPT         | 70                        | 273                     | 74                                           |  |
| OCT/NOV/DEC           | 1             | 2         | 6             | OCT/NOV/DEC           | 65                        | 100                     | 133                                          |  |
| JAN/FEB/MAR           | 1             | 1         | 0             | JAN/FEB/MAR           | 65                        | 157                     | 25                                           |  |
| APR/MAY/JUNE          | 2             | 0         | 0             | APR/MAY/JUNE          | 50                        | 9                       | 11                                           |  |